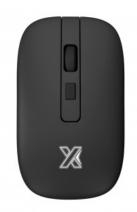

## **O22 - Lighting Wireless Mouse**

Rechargeable wireless mouse with lighting logo and rubber.

The logo is bright when the battery is charged and darkens when 20% of battery capacity remains. The mouse has an autonomy of 8 hours in constant use.

## **Printing**

Printing zones:

• lighting logo on top side - 14 x 14 mm